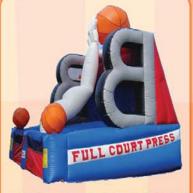

MINI HOOPS

The most baskets in the allotted time wins! 10'W x 12'L x 8'H (1 AC)