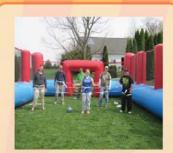

#### HUMAN FOOSBALL

Human Foosball is the ultimate 10 player team building event. 25'W x 50'L x 8'H (1 AC