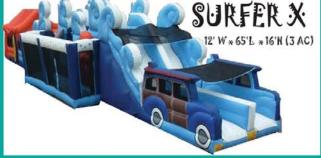

GAMES, OR MAYBE YOU LIKE LIVE ACTION ROLL PLAYING.

THAT'S THE IDEA BEHIND ARROW ATTACK.

ASK ABOUT OUR BLACKLIGHT ARROW ATTACKI





This unit is 35ft diameter and 15ft Tall. It requires 3 AC circuits. It is designed for up to 4 adults or 6 Children at a time.

#### LASER TAG BUNKERS

Play out in the open with our Laser Tag Bunkers! The recommended playing area is that of a standard basketball court, LODft by L5ft. Requires one AC



## MEGHANIGAL RIDES



#### MONKEY MOTION QUAD PODS

Requires a 40ft x 40ft area with at least 20ft overhead clearance. (1 AC)





#### HARD ROCKWALL

This unit must be pulled into place with the vehicle that tows it. It requires an area of 25ft x 15ft to operate. Uper of the second se



Requires a minimum of a 12ft x 12ft area and NO AC Power Circuit









BACKYARD OBSTACLE



12'W \* 30'L \* 8'H (1 AC)







## INFLATABLES SPORTS THEMED



QBBLITZ Two Players rush to get rid of all

their footballs before the other. 15'W x 16'L x 15'H (1 AC)



Full Court Press

The first player to have no basketballs on his / her side wins! 17'W x 15'L x 17'H (1 AC)



MINI HOOPS

The most baskets in the allotted time wins! 10'W x 12'L x 8'H (1 AC)



#### BASKETBALL SHOT

This jump shot game is a fun activity for any age. 6'L x 6'W x 10'H (1 AC)



EXTREME T-BALL

Batter up! The ball floats in mid air and rolls back once you hit it. 12'W x 16'L x 8'H (1 AC)



This single player soccer kick is a little longer than the PK Shootout. 9'W x 21' L x 12'H (1 AC)



The Kick X is an interactive Kick, Pass, and Run inflatable. 15'W x 30'L x 12' H (2 AC)



#