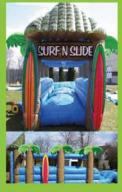

#### SURF N' SLIDE

DIMENSIONS ARE: 32' X 12' X 9' HIGH, REQUIRES 1 POWER CIRCUIT AND YOU MUST PROVIDE A "GARDEN" HOSE HOOKED UP TO A WATER FAUCET.