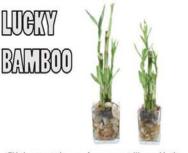

This is a great giveaway for any event. We provide the bamboo plants, vase, potting element, and ribbon. The program usually includes 100 units. Additional quantities can be quoted.