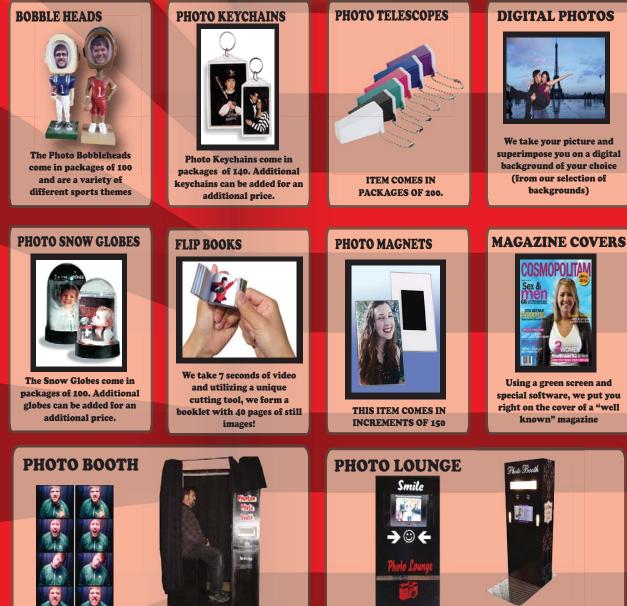

## DYE SUBLIMATION

Phantom Entertainment can now do fully digital, high-quality dye-sublimation photo imprinting! We'll take your photo on site. Our photo imprinting can be done on mugs, drink coasters, mouse pads, jigsaw puzzles, photo tiles, decorative plates, cermanic ornaments, Neckties, book markers, license plates, door hangers, photo trucker/baseball hats and just about anything that comes to mind! If you have an idea for dye sub and do not see it listed below, contact us as we are adding new items everyday Pricing will vary according to items Most items come in quantities of 100. Additional wuantities can be ordered.

ORNAMENTS BOOKMARKS BUTTONS PILLOW CASES PHOTO TILES T-SHIRTS DOG TAGS FLIP FLOPS WATER BOTTLES