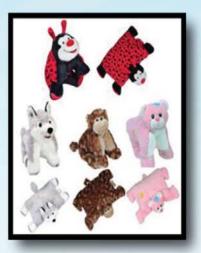

## **BEAR STUFFING**

What could be better than a cute, cuddly teddy bear? How about one made just for you?! We offer a variety of animals that you can choose from and a variety of clothing for your animals!

We offer 2 different stuff-a-bear packages: one package comes with the gingerbread stuffing machine and Attendant. (Travel may be included) The other package does not include the machine. If you would not like the stuffing machine, your guests must hand stuff the animals, and have them shipped to your location.

| Package #1: 96 animals of your choice, stuffing, birth certificates, and wishing stars  | Call for Pricing |
|-----------------------------------------------------------------------------------------|------------------|
| Package #2: 120 animals of your choice, stuffing, birth certificates, and wishing stars | Call for Pricing |
| Package #3: 190 animals of your choice, stuffing, birth certificates, and wishing stars | Call for Pricing |
| Package #4: 240 animals of your choice, stuffing, birth certificates, and wishing stars | Call for Pricing |
| Package #5: 360 animals of your choice, stuffing, birth certificates, and wishing stars | Call for Pricing |

Our animals are 15" in size. There are many different animals available but all animals must be purchased in increments of 24. Some quantities of animals are limited and may not be available. Check our website at www.djphantom.com for examples of the many animals available. If yon don't see the specific type of animal on our website that you want for your event, give us a call or email. We can probably get the specific animal you need. The above prices do not include our staff or our stuffing machine. Your students would hand stuff these animals. We can provide our staff and stuffing machine for an additional fee.