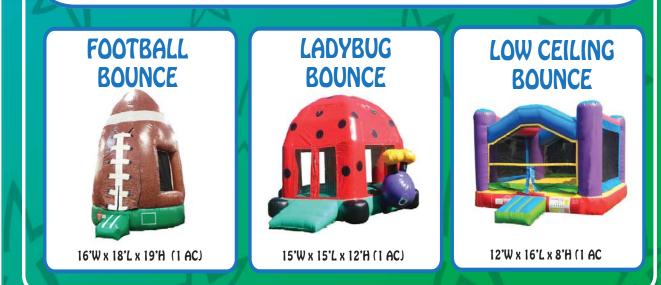

## INFLATABLES SPORTS THEMED

QBBLITZ Two Players rush to get rid of all

their footballs before the other. 15'W x 16'L x 15'H (1 AC)

Full Court Press

The first player to have no basketballs on his / her side wins! 17'W x 15'L x 17'H (1 AC)

MINI HOOPS

The most baskets in the allotted time wins! 10'W x 12'L x 8'H (1 AC)