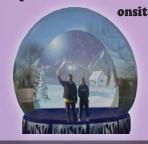

#### **HUMAN SNOWGLOBE**

A great new photo novelty program from **Phantom Entertainment. Participants stand** inside our giant inflated globe, we shoot the photo from the outside, print the photo

onsite. There are several backgrounds to choose from and 2 sizes of globes to best fit your event. 16' Dimameter x 16' H or 12'Diameter x 13'H