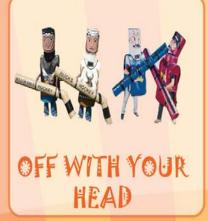

#### SLAM N' JAM

Shoot, Bounce, & Dunk! This has it all! 20'W x 30'L x 20'H (2 AC)

Our Medieval and Hockey themed Off With Your Head items are fun for any occasion! The suggested age groups are teens and adults.