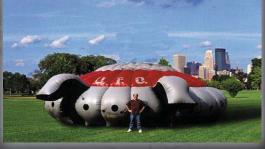

#### LASER TAG BUNKERS

Play out in the open with our Laser Tag Bunkers! The recommended playing area is that of a standard basketball court, LODft by L5ft. Requires one AC