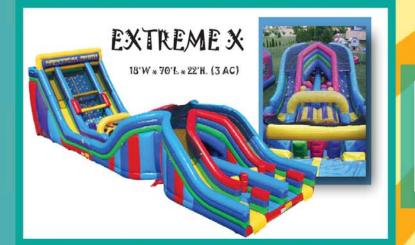

#### Giant Slides! WIPEOUT SUPER SPLASH SUPER SLIDE **DOUBLE SLIDE** 30ftw x 40ftl x 24fth 36' L x 14' W x 19' H 25Ft L x 22Ft W x 19Ft H **2 AC Circuits Requires 1 AC Circuit Requires 2 AC Power Circuits** JUNGLE **DRAGON SLIDE** TROPICAL SLIDE SLIDE Dimensions: 20'w x 30'L x 20' H 20'W x 30'L x 20'H Dimensions: 20'w x 30'L x 22' H 1 AC Circuit **Requires 2 power circuits** 2 AC Circuits ARACHNID SHARK SLIDE **EXCALIBUR** CLIMB & SLIDE SLIDE We put a unique twist on the giant slide. Climb to the top of the slide just like a spider! Once you reach the top slide down. 15'W x 33'L x 28' H (2 AC) 26'W x 43'L x 33' H (2 AC) 24'W x 29'L x 18'H (2 AC)