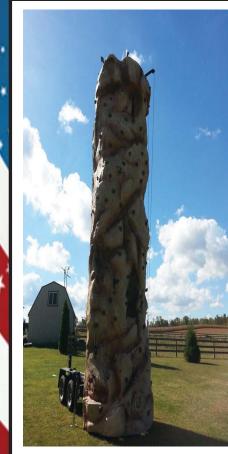

#### HARD ROCKWALL

This unit must be pulled into place with the vehicle that tows it. It requires an area of 25ft x 15ft to operate. Uper of the second se

Requires a minimum of a 12ft x 12ft area and NO AC Power Circuit