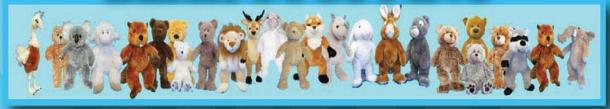

## **BEAR STUFFING**

What could be better than a cute, cuddly teddy bear? How about one made just for you?! We offer a variety of animals that you can choose from and a variety of clothing for your animals!

We offer 2 different stuff-a-bear packages: one package comes with the gingerbread stuffing machine and Attendant. (Travel may be included) The other package does not include the machine. If you would not like the stuffing machine, your guests must hand stuff the animals, and have them shipped to your location.

Our animals are 15" in size. There are many different animals available but all animals must be purchased in increments of 24. Some quantities of animals are limited and may not be available. Check our website at www.djphantom.com for examples of the many animals available. If yon don't see the specific type of animal on our website that you want for your event, give us a call or email. We can probably get the specific animal you need. The above prices do not include our staff or our stuffing machine. Your students would hand stuff these animals. We can provide our staff and stuffing machine for an additional fee.