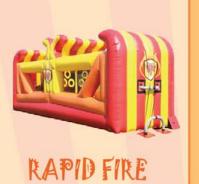

#### GLADIATOR JOUST

A new twist to the jousting experience. Two players stand on a pedestal while they try to knock each other off. 20'W x 25'L x 10'H (1 AC)

The Rapid Fire is an exciting new 4 person interactive inflatable game using bungee cords. 12'W x 35'L x 10'H (1 AC)