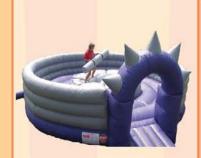

#### ROCK EM' JOUST

A new twist to the jousting experience. Two players stand on a rocking pedestal while they try to knock each other off. 25'W x 25'L x 10'H (1 AC)

#### GLADIATOR JOUST

A new twist to the jousting experience. Two players stand on a pedestal while they try to knock each other off. 20'W x 25'L x 10'H (1 AC)

The Rapid Fire is an exciting new 4 person interactive inflatable game using bungee cords. 12'W x 35'L x 10'H (1 AC)