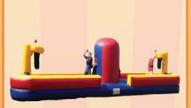

#### GLADIATOR JOUST

A new twist to the jousting experience. Two players stand on a pedestal while they try to knock each other off. 20'W x 25'L x 10'H (1 AC)

The Rapid Fire is an exciting new 4 person interactive inflatable game using bungee cords. 12'W x 35'L x 10'H (1 AC)