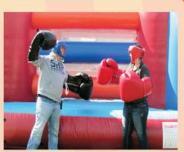

#### BOUNCY BOXING

Each player puts on oversized, soft, foam-filled boxing gloves and bounce around the inflated ring. 25'W x 25'L x 8'H (1 AC)