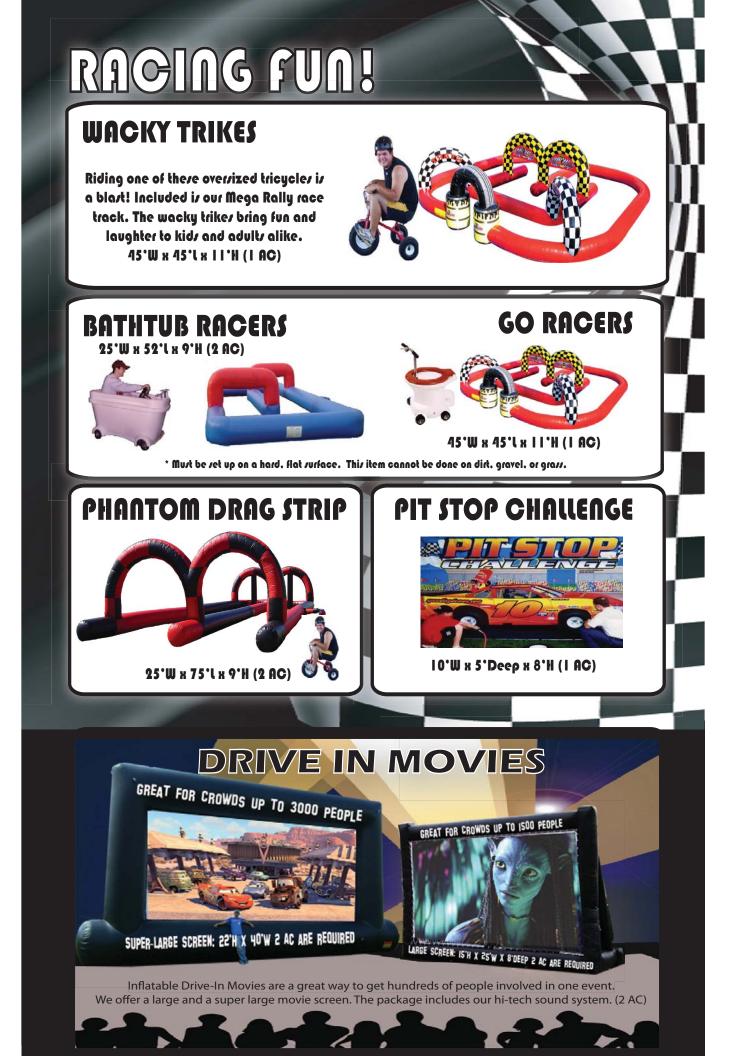

## MEGHANIGAL RIDES

#### MONKEY MOTION QUAD PODS

Requires a 40ft x 40ft area with at least 20ft overhead clearance. (1 AC)

#### HARD ROCKWALL

This unit must be pulled into place with the vehicle that tows it. It requires an area of 25ft x 15ft to operate. Uper of the second se

Requires a minimum of a 12ft x 12ft area and NO AC Power Circuit

BACKYARD OBSTACLE

12'W \* 30'L \* 8'H (1 AC)

## INFLATABLES SPORTS THEMED

QBBLITZ Two Players rush to get rid of all

their footballs before the other. 15'W x 16'L x 15'H (1 AC)

Full Court Press

The first player to have no basketballs on his / her side wins! 17'W x 15'L x 17'H (1 AC)

MINI HOOPS

The most baskets in the allotted time wins! 10'W x 12'L x 8'H (1 AC)

#### BASKETBALL SHOT

This jump shot game is a fun activity for any age. 6'L x 6'W x 10'H (1 AC)

EXTREME T-BALL

Batter up! The ball floats in mid air and rolls back once you hit it. 12'W x 16'L x 8'H (1 AC)

This single player soccer kick is a little longer than the PK Shootout. 9'W x 21' L x 12'H (1 AC)

The Kick X is an interactive Kick, Pass, and Run inflatable. 15'W x 30'L x 12' H (2 AC)

#### SPEED PITCH

Speed Pitch comes complete with baseballs, footballs, soccer ball and radar system to display your speed. 8'W x 10'L x 8'H (1 AC)

#### SLAM N' JAM

Shoot, Bounce, & Dunk! This has it all! 20'W x 30'L x 20'H (2 AC)

Our Medieval and Hockey themed Off With Your Head items are fun for any occasion! The suggested age groups are teens and adults.

#### ROCK EM' JOUST

A new twist to the jousting experience. Two players stand on a rocking pedestal while they try to knock each other off. 25'W x 25'L x 10'H (1 AC)

#### GLADIATOR JOUST

A new twist to the jousting experience. Two players stand on a pedestal while they try to knock each other off. 20'W x 25'L x 10'H (1 AC)

The Rapid Fire is an exciting new 4 person interactive inflatable game using bungee cords. 12'W x 35'L x 10'H (1 AC)

We strap you into a huge ball and you'll be rolled toward the pins hoping for a strike! Teens & adults only. (May damage certain floor types) 15'W x 30'L x 4'H (1 AC)

#### BOUNCY BOXING

Each player puts on oversized, soft, foam-filled boxing gloves and bounce around the inflated ring. 25'W x 25'L x 8'H (1 AC)

#### SPORTS CHALLENGE

Two players try to score baskets while they are being pulled back by the bungee cord attached to their opponent. 15'W x 39'L x 9.5'H (1 AC)

#### BUBBLE BOWLING

Get inside one of our inflated balls and roll towards the pins. Great for all ages 15'W x 30'L x 6'H (2 AC)

#### HUMAN FOOSBALL

Human Foosball is the ultimate 10 player team building event. 25'W x 50'L x 8'H (1 AC

#### Giant Slides! WIPEOUT SUPER SPLASH SUPER SLIDE **DOUBLE SLIDE** 30ftw x 40ftl x 24fth 36' L x 14' W x 19' H 25Ft L x 22Ft W x 19Ft H **2 AC Circuits Requires 1 AC Circuit Requires 2 AC Power Circuits** JUNGLE **DRAGON SLIDE** TROPICAL SLIDE SLIDE Dimensions: 20'w x 30'L x 20' H 20'W x 30'L x 20'H Dimensions: 20'w x 30'L x 22' H 1 AC Circuit **Requires 2 power circuits** 2 AC Circuits ARACHNID SHARK SLIDE **EXCALIBUR** CLIMB & SLIDE SLIDE We put a unique twist on the giant slide. Climb to the top of the slide just like a spider! Once you reach the top slide down. 15'W x 33'L x 28' H (2 AC) 26'W x 43'L x 33' H (2 AC) 24'W x 29'L x 18'H (2 AC)

## WATER FUND SLIDE

#### **JUNGLE SLIDE & SPLASH**

63' L X 21' W X 22' H REQUIRES 3 AC CIRCUIT

36' L X 14' W X 19' H REQUIRES 1 AC CIRCUIT

#### TROPICAL SLIP N' SLIDE

#### TROPICAL OBSTACLE COURSE

(WET OR DRY) TROPICAL OBSTACLE COURSE! THIS NEW UNIT IS A GREAT OBSTACLE COURSE WITH THE TWIST OF HAVING A "WET" SECTION. GREAT FOR THOSE WARM SUNNY DAYS OF SUMMER. IT CAN ALSO BE USED DRY AND IS CHALLENGING FOR ALL AGES. DIMENSIONS: 70FT L X 12FT W X 20FT H. REQUIRES 3 AC CIRCUITS

X 30'L X 20' H

#### SURF N' SLIDE

DIMENSIONS ARE: 32' X 12' X 9' HIGH, REQUIRES 1 POWER CIRCUIT AND YOU MUST PROVIDE A "GARDEN" HOSE HOOKED UP TO A WATER FAUCET.

#### WATER TAG

DIMENSIONS ARE: 32' X 12' X 9' HIGH, REQUIRES 1 POWER CIRCUIT AND YOU MUST PROVIDE A "GARDEN" HOSE HOOKED UP TO A WATER FAUCET.

#### TROPICAL SLIDE

DIMENSIONS: 20'W X 30'L X 20' H

DIMENSIONS ARE: 30'W X 30'L X 8' HIGH AND REQUIRES 2 POWER CIRCUITS. YOU MUST SUPPLY A WATER HOSE AND A NEARBY WATER SOURCE TO REFILL THE BUCKETS.