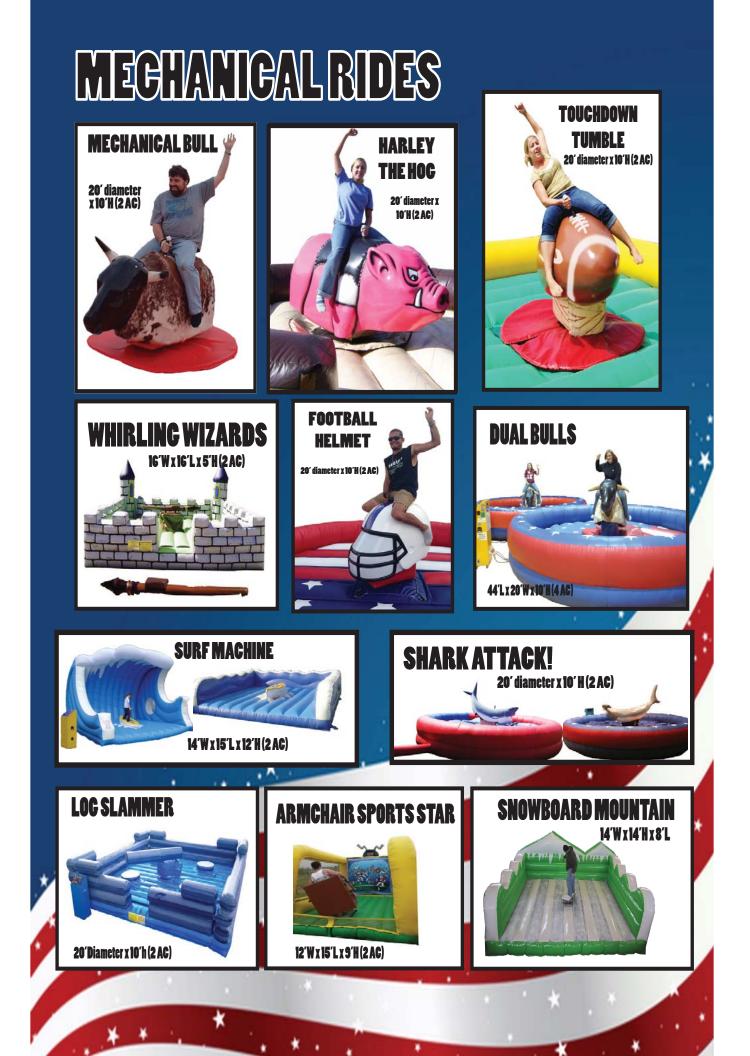

IR BUNKER BALL

PAINTBALL

Two teams battle it out with foam balls! Air Bunker Ball comes complete with air bunkers, ball blasters,foam balls, colored vests, air tanks, inflated arena and referees. Air Bunker Ball can be done Indoor or Outdoor. Air Bunker Ball is like Paintball without the paint!





IMAGINE PLAYING A GAME THAT'S SIMILAR TO A REAL LIFE HUNGER GAMES, OR MAYBE YOU LIKE LIVE ACTION ROLL PLAYING.

THAT'S THE IDEA BEHIND ARROW ATTACK.

ASK ABOUT OUR BLACKLIGHT ARROW ATTACKI





This unit is 35ft diameter and 15ft Tall. It requires 3 AC circuits. It is designed for up to 4 adults or 6 Children at a time.

#### LASER TAG BUNKERS

Play out in the open with our Laser Tag Bunkers! The recommended playing area is that of a standard basketball court, LODft by L5ft. Requires one AC



## MEGHANIGAL RIDES



#### MONKEY MOTION QUAD PODS

Requires a 40ft x 40ft area with at least 20ft overhead clearance. (1 AC)





#### HARD ROCKWALL

This unit must be pulled into place with the vehicle that tows it. It requires an area of 25ft x 15ft to operate. Uper of the second se



Requires a minimum of a 12ft x 12ft area and NO AC Power Circuit









BACKYARD OBSTACLE



12'W \* 30'L \* 8'H (1 AC)







## INFLATABLES SPORTS THEMED



QBBLITZ Two Players rush to get rid of all

their footballs before the other. 15'W x 16'L x 15'H (1 AC)



Full Court Press

The first player to have no basketballs on his / her side wins! 17'W x 15'L x 17'H (1 AC)



MINI HOOPS

The most baskets in the allotted time wins! 10'W x 12'L x 8'H (1 AC)



#### BASKETBALL SHOT

This jump shot game is