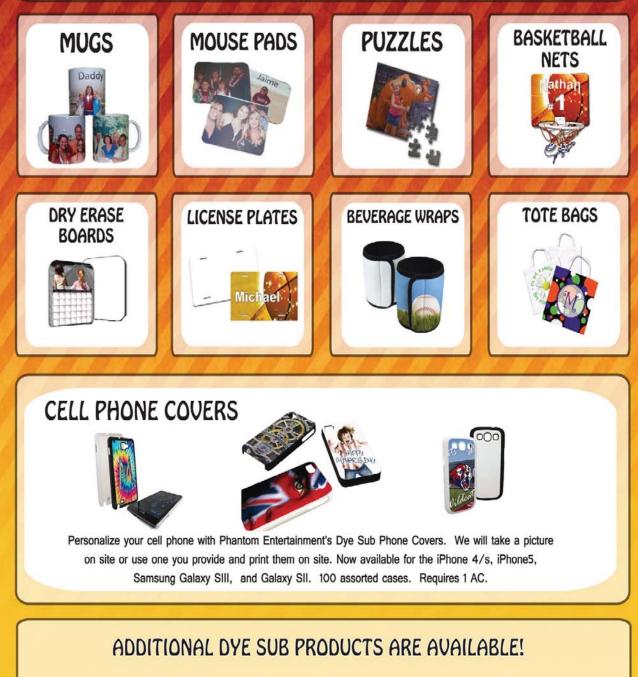

## DYE SUBLIMATION

Phantom Entertainment can now do fully digital, high-quality dye-sublimation photo imprinting! We'll take your photo on site. Our photo imprinting can be done on mugs, drink coasters, mouse pads, jigsaw puzzles, photo tiles, decorative plates, cermanic ornaments, Neckties, book markers, license plates, door hangers, photo trucker/baseball hats and just about anything that comes to mind! If you have an idea for dye sub and do not see it listed below, contact us as we are adding new items everyday Pricing will vary according to items Most items come in quantities of 100. Additional wuantities can be ordered.

ORNAMENTS BOOKMARKS BUTTONS PILLOW CASES PHOTO TILES T-SHIRTS DOG TAGS FLIP FLOPS WATER BOTTLES