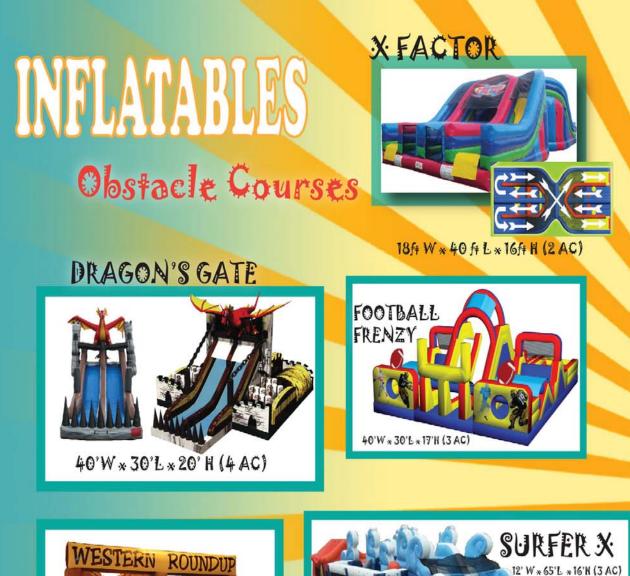

#### TROPICAL OBSTACLE COURSE

(WET OR DRY) TROPICAL OBSTACLE COURSE! THIS NEW UNIT IS A GREAT OBSTACLE COURSE WITH THE TWIST OF HAVING A "WET" SECTION. GREAT FOR THOSE WARM SUNNY DAYS OF SUMMER. IT CAN ALSO BE USED DRY AND IS CHALLENGING FOR ALL AGES. DIMENSIONS: 70FT L X 12FT W X 20FT H. REQUIRES 3 AC CIRCUITS