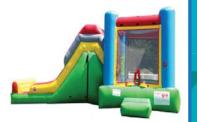

#### Giant Slides! WIPEOUT SUPER SPLASH SUPER SLIDE **DOUBLE SLIDE** 30ftw x 40ftl x 24fth 36' L x 14' W x 19' H 25Ft L x 22Ft W x 19Ft H **2 AC Circuits Requires 1 AC Circuit Requires 2 AC Power Circuits** JUNGLE **DRAGON SLIDE** TROPICAL SLIDE SLIDE Dimensions: 20'w x 30'L x 20' H 20'W x 30'L x 20'H Dimensions: 20'w x 30'L x 22' H 1 AC Circuit **Requires 2 power circuits** 2 AC Circuits ARACHNID SHARK SLIDE **EXCALIBUR** CLIMB & SLIDE SLIDE We put a unique twist on the giant slide. Climb to the top of the slide just like a spider! Once you reach the top slide down. 15'W x 33'L x 28' H (2 AC) 26'W x 43'L x 33' H (2 AC) 24'W x 29'L x 18'H (2 AC)