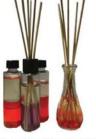

## NOVELTIES

Choose between 12 different incredible scents and 4 colors. Once the reeds are placed in the bottle, the scented oil will make its way up the reeds and freshen the room. Up to 300 bottles in 4 hours!