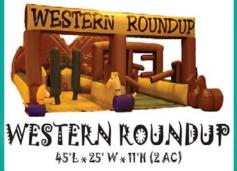

#### TROPICAL OBSTACLE COURSE

(WET OR DRY) TROPICAL OBSTACLE COURSE! THIS NEW UNIT IS A GREAT OBSTACLE COURSE WITH THE TWIST OF HAVING A "WET" SECTION. GREAT FOR THOSE WARM SUNNY DAYS OF SUMMER. IT CAN ALSO BE USED DRY AND IS CHALLENGING FOR ALL AGES. DIMENSIONS: 70FT L X 12FT W X 20FT H. REQUIRES 3 AC CIRCUITS