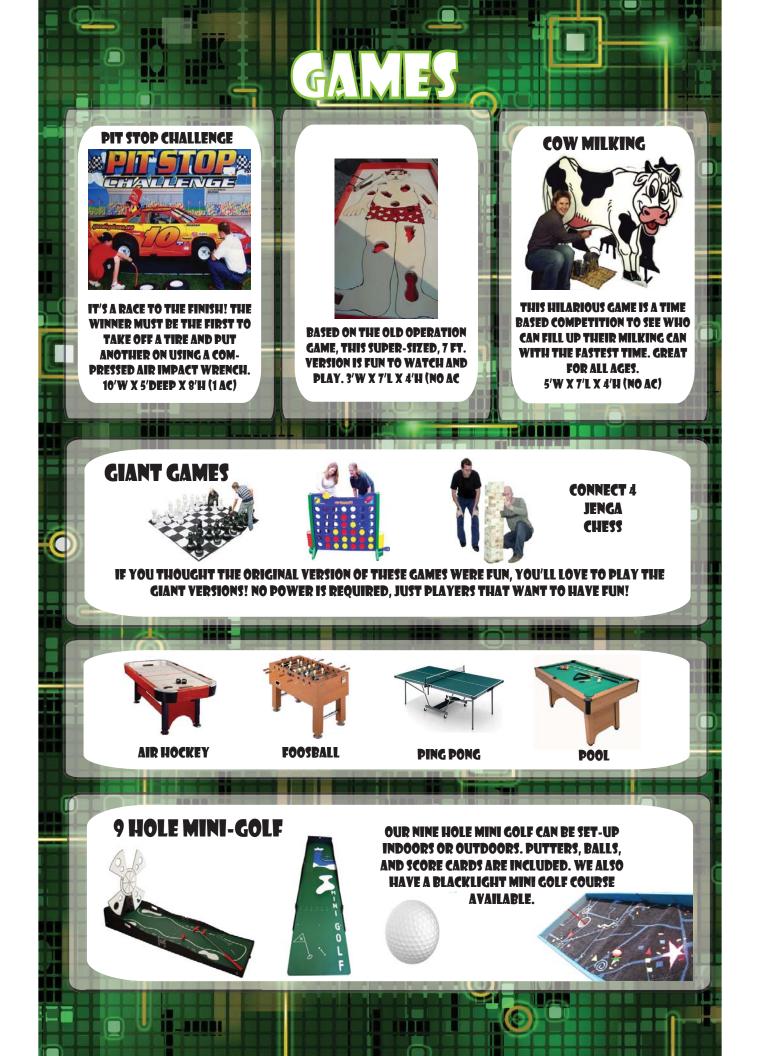

# GASINO NIGHTS

Phantom Entertainment Services can bring the excitement and thrill of Las Vegas to your next event. We offer a variety of Casino games including Blackjack, Roulette and Craps. Our casino tables are staffed by our dealers complete in formal attire ready to teach you the proper play at each game. You'll enjoy the look and feel of real casino tables and casino chips.

\*BLAGKJAGK \*POKER \*ROULETTE \*DOUBLE ROULETTE \*DOUBLE ROULETTE \*VIDEO HORSE RACING \*CRAPS \*MONEY WHEEL \*SLOT MACHINES \*WAR \*RED DOG \*CARIBBEAN STUD

This package comes with everything needed to make 200 awesome Tie Dye T-shirts.