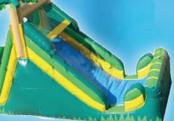

#### Giant Slides! WIPEOUT SUPER SPLASH SUPER SLIDE **DOUBLE SLIDE** 30ftw x 40ftl x 24fth 36' L x 14' W x 19' H 25Ft L x 22Ft W x 19Ft H **2 AC Circuits Requires 1 AC Circuit Requires 2 AC Power Circuits** JUNGLE **DRAGON SLIDE** TROPICAL SLIDE SLIDE Dimensions: 20'w x 30'L x 20' H 20'W x 30'L x 20'H Dimensions: 20'w x 30'L x 22' H 1 AC Circuit **Requires 2 power circuits** 2 AC Circuits ARACHNID SHARK SLIDE **EXCALIBUR** CLIMB & SLIDE SLIDE We put a unique twist on the giant slide. Climb to the top of the slide just like a spider! Once you reach the top slide down. 15'W x 33'L x 28' H (2 AC) 26'W x 43'L x 33' H (2 AC) 24'W x 29'L x 18'H (2 AC)

#### TROPICAL SLIDE

DIMENSIONS: 20'W X 30'L X 20' H

DIMENSIONS ARE: 30'W X 30'L X 8' HIGH AND REQUIRES 2 POWER CIRCUITS. YOU MUST SUPPLY A WATER HOSE AND A NEARBY WATER SOURCE TO REFILL THE BUCKETS.