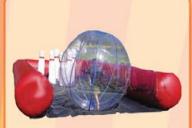

#### BUBBLE BOWLING

Get inside one of our inflated balls and roll towards the pins. Great for all ages 15'W x 30'L x 6'H (2 AC)