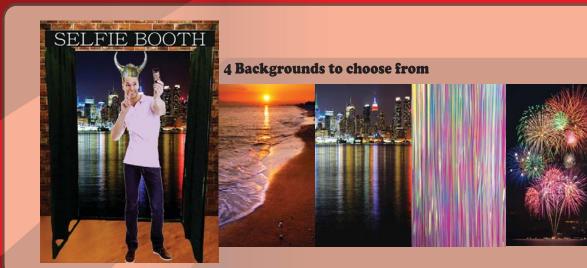

## **PHOTO NOVELTIES**

Each person will get two copies of four different photos Choose from color, B&W, sepia or sketch. (1 AC).