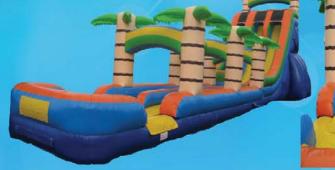

#### Giant Slides! WIPEOUT SUPER SPLASH SUPER SLIDE **DOUBLE SLIDE** 30ftw x 40ftl x 24fth 36' L x 14' W x 19' H 25Ft L x 22Ft W x 19Ft H **2 AC Circuits Requires 1 AC Circuit Requires 2 AC Power Circuits** JUNGLE **DRAGON SLIDE** TROPICAL SLIDE SLIDE Dimensions: 20'w x 30'L x 20' H 20'W x 30'L x 20'H Dimensions: 20'w x 30'L x 22' H 1 AC Circuit **Requires 2 power circuits** 2 AC Circuits ARACHNID SHARK SLIDE **EXCALIBUR** CLIMB & SLIDE SLIDE We put a unique twist on the giant slide. Climb to the top of the slide just like a spider! Once you reach the top slide down. 15'W x 33'L x 28' H (2 AC) 26'W x 43'L x 33' H (2 AC) 24'W x 29'L x 18'H (2 AC)

#### TROPICAL SLIDE

DIMENSIONS: 20'W X 30'L X 20' H

DIMENSIONS ARE: 30'W X 30'L X 8' HIGH AND REQUIRES 2 POWER CIRCUITS. YOU MUST SUPPLY A WATER HOSE AND A NEARBY WATER SOURCE TO REFILL THE BUCKETS.