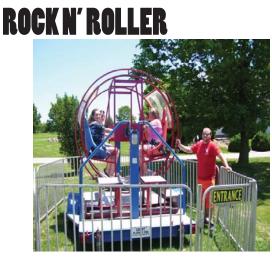

## MEGHANIGAL RIDES

#### MONKEY MOTION QUAD PODS

Requires a 40ft x 40ft area with at least 20ft overhead clearance. (1 AC)