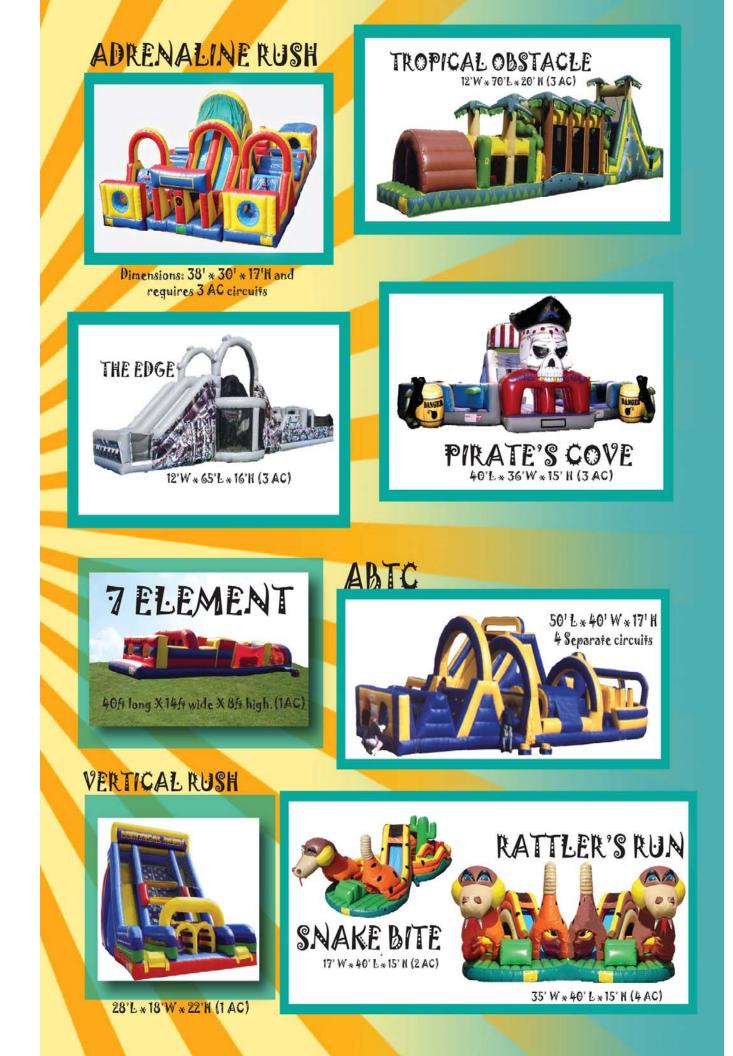

#### TROPICAL OBSTACLE COURSE

(WET OR DRY) TROPICAL OBSTACLE COURSE! THIS NEW UNIT IS A GREAT OBSTACLE COURSE WITH THE TWIST OF HAVING A "WET" SECTION. GREAT FOR THOSE WARM SUNNY DAYS OF SUMMER. IT CAN ALSO BE USED DRY AND IS CHALLENGING FOR ALL AGES. DIMENSIONS: 70FT L X 12FT W X 20FT H. REQUIRES 3 AC CIRCUITS