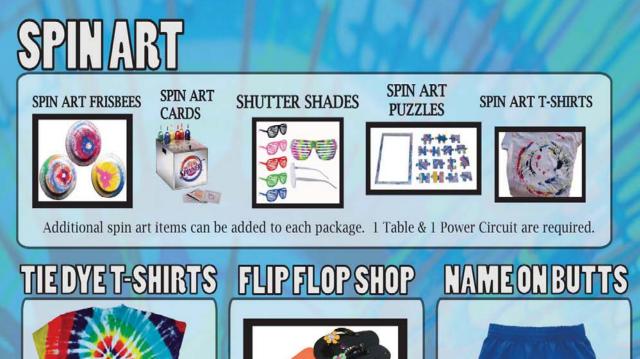

## NOVELTIES

Choose between 12 different incredible scents and 4 colors. Once the reeds are placed in the bottle, the scented oil will make its way up the reeds and freshen the room. Up to 300 bottles in 4 hours!

This is a great giveaway for any event. We provide the bamboo plants, vase, potting element, and ribbon. The program usually includes 100 units. Additional quantities can be quoted.

## AIRERUSH TAAT TOOS

We have many designs to choose from. They're great for all ages. (Not Henna, 1 AC)

Sand Art comes in packages of 200 assorted bottles. We also provide all the colored sand. This is priced without an attendant. At least 1 table is required.

#### HAMIE YOUBOWNILIP BALH

Choose out of 12 flavors and various colors to make a one of a kind lip balm to take home with you. (1 AC)

#### GALDLEART

Our Candle Art package comes with 150 glass votives, colored wax and can be made with or without wicks. 2 tables & 1 AC are required

#### GELGBEAHOLS

Our Gel Creation package comes with 150 glass votives, colored sand, various scents and decorations to fit your theme! Candles can be made with or without wicks. 2 tables & 1 AC are required

Dip your hands into warm, soft wax and create a hand pose that will be saved in wax for years to come. You must provide water, ice, 1 AC, & 1 table.

We have many designs and colors to choose from. They're great for all ages. .

Choose your bottle, sand, and shells, write your own personal message and insert it in the bottle. It is sealed with a cork and you can decorate it with old time string to finish. Includes 150 bottles.