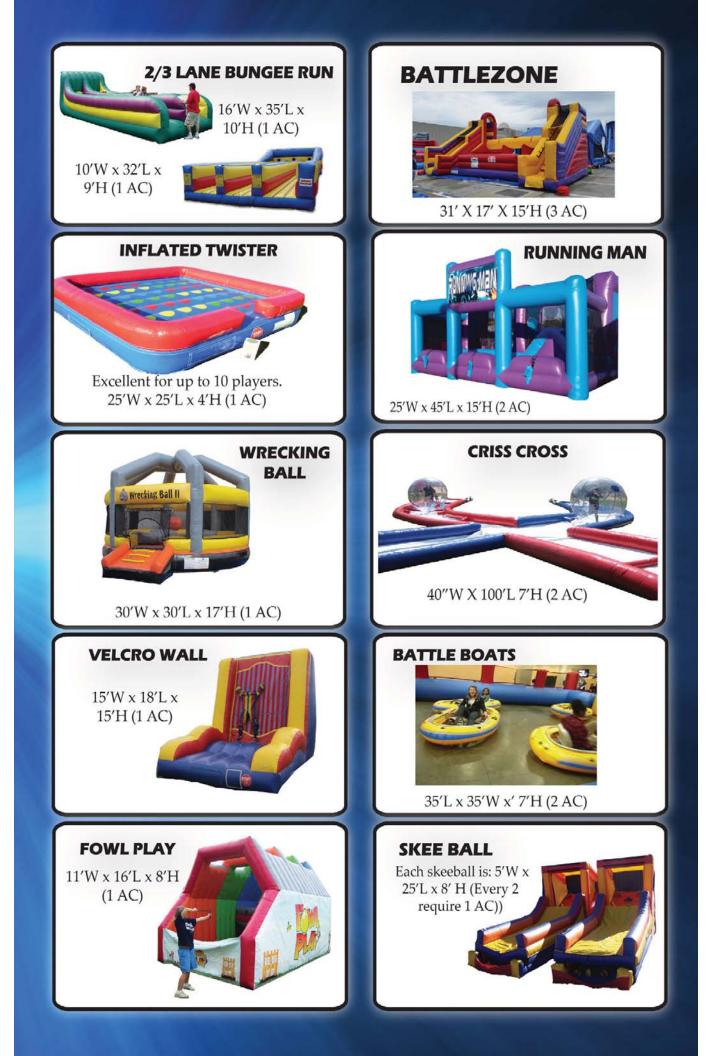

## INFLATABLES SPORTS THEMED

QBBLITZ Two Players rush to get rid of all

their footballs before the other. 15'W x 16'L x 15'H (1 AC)

Full Court Press

The first player to have no basketballs on his / her side wins! 17'W x 15'L x 17'H (1 AC)