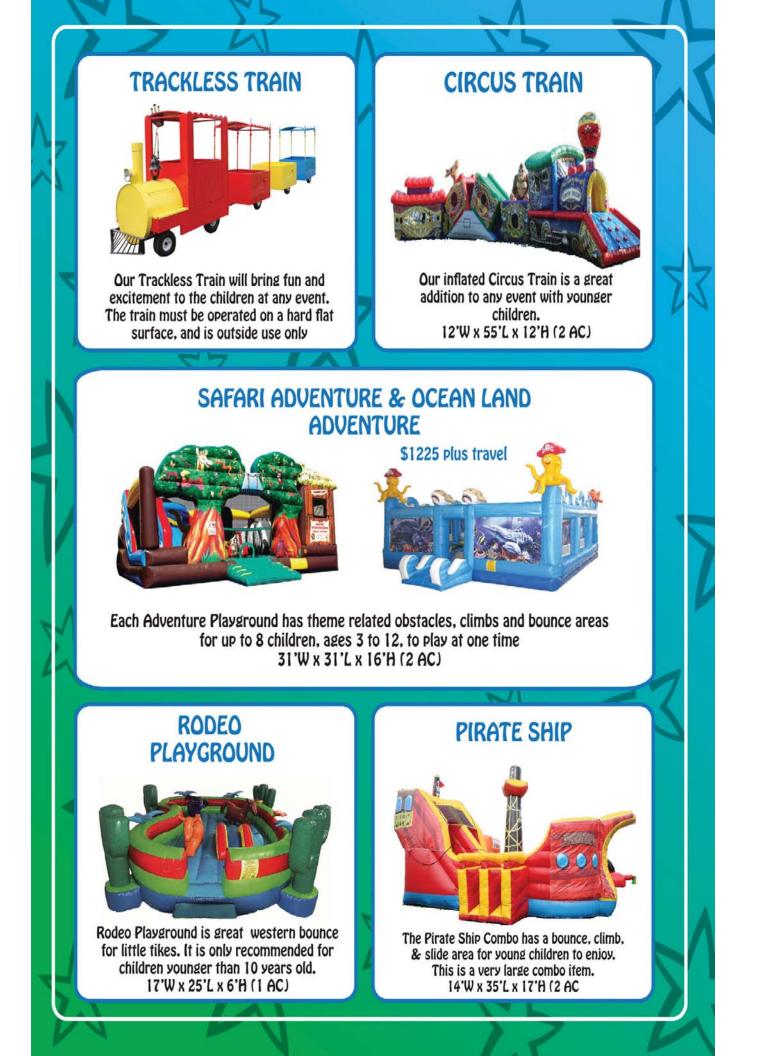

#### **JUNGLE SLIDE & SPLASH**

63' L X 21' W X 22' H REQUIRES 3 AC CIRCUIT

36' L X 14' W X 19' H REQUIRES 1 AC CIRCUIT

#### TROPICAL OBSTACLE COURSE

(WET OR DRY) TROPICAL OBSTACLE COURSE! THIS NEW UNIT IS A GREAT OBSTACLE COURSE WITH THE TWIST OF HAVING A "WET" SECTION. GREAT FOR THOSE WARM SUNNY DAYS OF SUMMER. IT CAN ALSO BE USED DRY AND IS CHALLENGING FOR ALL AGES. DIMENSIONS: 70FT L X 12FT W X 20FT H. REQUIRES 3 AC CIRCUITS