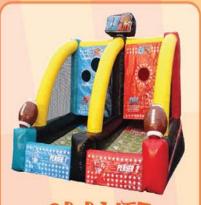

## INFLATABLES SPORTS THEMED

QBBLITZ Two Players rush to get rid of all

their footballs before the other. 15'W x 16'L x 15'H (1 AC)

Full Court Press

The first player to have no basketballs on his / her side wins! 17'W x 15'L x 17'H (1 AC)