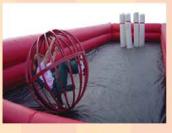

We strap you into a huge ball and you'll be rolled toward the pins hoping for a strike! Teens & adults only. (May damage certain floor types) 15'W x 30'L x 4'H (1 AC)