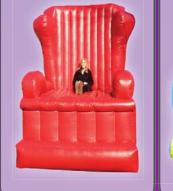

#### **BIG RED CHAIR**

One chair comes with unlimited photos with 2 different sizes to choose from. 8.5'W x 8.5' L x 10' H (2 AC) or 6.5'W x 6.5'L x 8.5'H (2 AC)

**THEME PHOTOS** 

All of our theme photos include a backdrop. props, costumes, printer, camera setup, and attendants. The photos are 4 x 6 photos and each person in the picture gets their own copy.