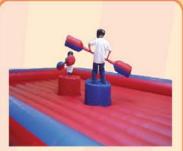

#### GLADIATOR JOUST

A new twist to the jousting experience. Two players stand on a pedestal while they try to knock each other off. 20'W x 25'L x 10'H (1 AC)

The Rapid Fire is an exciting new 4 person interactive inflatable game using bungee cords. 12'W x 35'L x 10'H (1 AC)