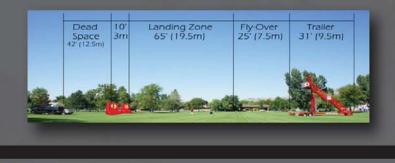

## **EXTREME ATTRACTIONS**

Get ready to zip through the air after taking a leap of faith off Phantom Entertainment's 28 foot high Mobile Zip Line platform!

1-800-357-4268 www.djphantom.com

Tom

One AC circuit is required. We must also be able to tow the zipline into place. If you want this unit set-up on your lawn, quad, or grassy area then we must be able to drive on that area to put the unit in place. We require a flat, 35 ft x 200ft space.

The mobile zipline is fun and thrilling but does have a minimum weight requirement of 60 lbs and a maximum weight limit of 250 lbs.

Phantom Entertainment now offers Paintball at your events. We provide a huge 100ft x 65 ft inflated arena complete with bunkers. All equipment is provided along with 2 Phantom Staff to referee and keep everyone playing safely. Each game lasts about 4-5 minutes. Reserve now for your next event.