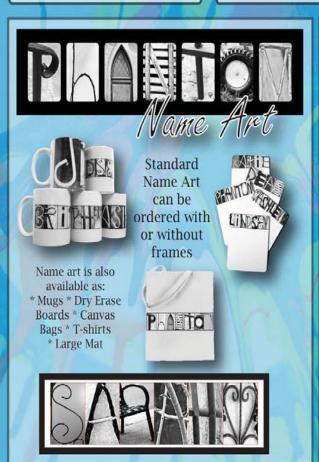

## WILDCATS

Make your very own pair of shorts with your name on them! Up to 100 shorts in a variety of colors and sizes.

ANY NAME

SARAH'S BLVC

PHANTOM ENT AVE

MICHAELS

YOUR SCHOOL DRIV

VNTYPL8

Guests choose the color and what gets put onto the Street Sign! Using our custom cutter we will make the sign before your very eyes!

The package includes an operator & 150 street signs of various colors (more can be added). Choose from plastic or metal signs!