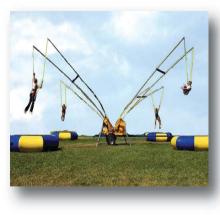

#### MONKEY MOTION QUAD PODS

Requires a 40ft x 40ft area with at least 20ft overhead clearance. (1 AC)