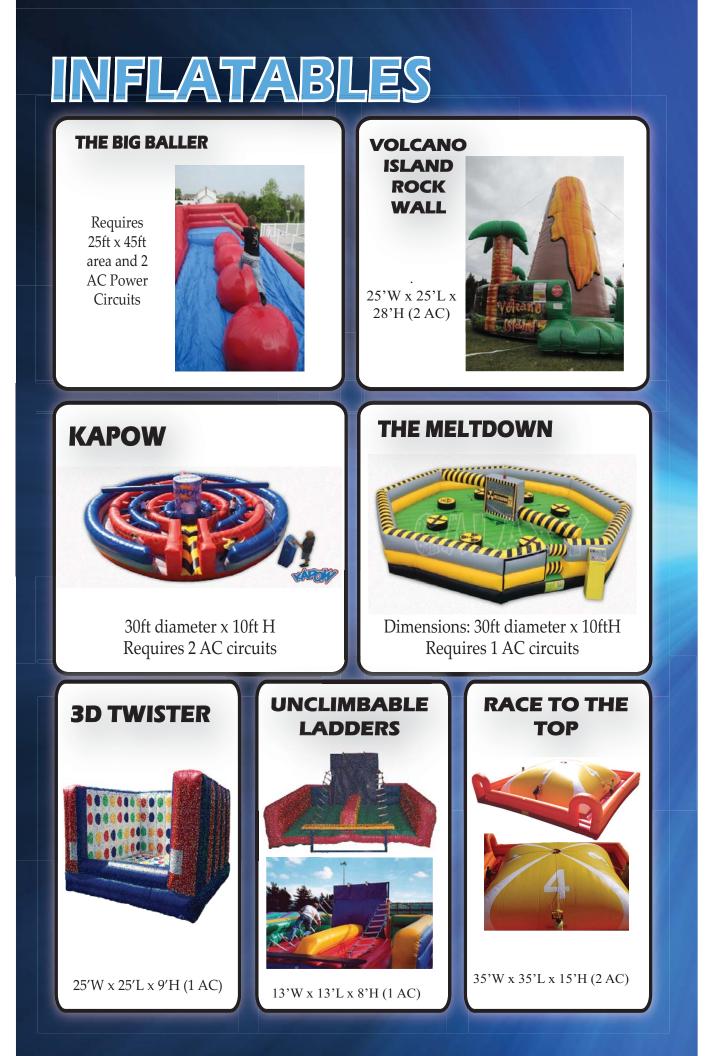

T'S THE IDEA BEHIND ARROW ATTACK.

ASK ABOUT OUR BLACKLIGHT ARROW ATTACKI





This unit is 35ft diameter and 15ft Tall. It requires 3 AC circuits. It is designed for up to 4 adults or 6 Children at a time.

#### LASER TAG BUNKERS

Play out in the open with our Laser Tag Bunkers! The recommended playing area is that of a standard basketball court, LODft by L5ft. Requires one AC



## MEGHANIGAL RIDES



#### MONKEY MOTION QUAD PODS

Requires a 40ft x 40ft area with at least 20ft overhead clearance. (1 AC)





#### HARD ROCKWALL

This unit must be pulled into place with the vehicle that tows it. It requires an area of 25ft x 15ft to operate. Uper of the second se



Requires a minimum of a 12ft x 12ft area and NO AC Power Circuit









BACKYARD OBSTACLE



12'W \* 30'L \* 8'H (1 AC)







## INFLATABLES SPORTS THEMED



QBBLITZ Two Players rush to get rid of all

their footballs before the other. 15'W x 16'L x 15'H (1 AC)



Full Court Press

The first player to have no basketballs on his / her side wins! 17'W x 15'L x 17'H (1 AC)



MINI HOOPS

The most baskets in the allotted time wins! 10'W x 12'L x 8'H (1 AC)



#### BASKETBALL SHOT

This jump shot game is a fun activity for any age. 6'L x 6'W x 10'H (1 AC)



EXTREME T-BALL

Batter up! The ball floats in mid air and rolls back once you hit it. 12'W x 16'L x 8'H (1 AC)



This single player soccer kick is a little longer than the PK Shootout. 9'W x 21' L x 12'H (1 AC)



The Kick X is an interactive Kick, Pass, and Run inflatable. 15'W x 30'L x 12' H (2 AC)



#### SPEED PITCH

Speed Pitch comes complete with baseba