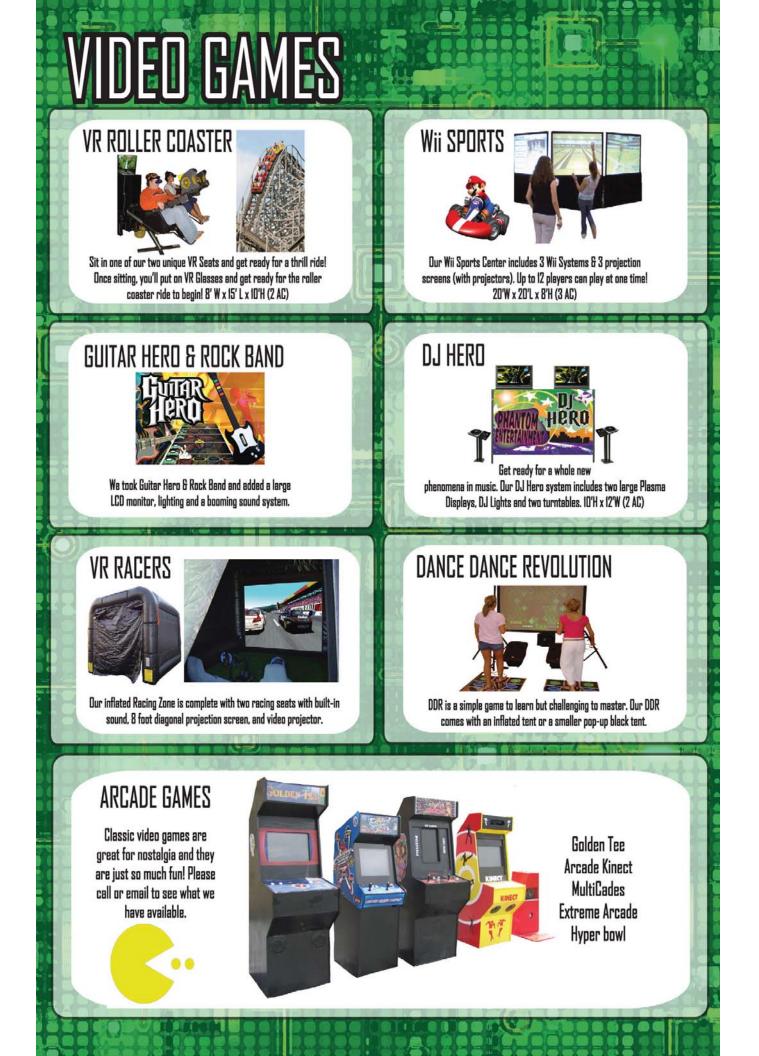

## MEGHANIGAL RIDES

#### MONKEY MOTION QUAD PODS

Requires a 40ft x 40ft area with at least 20ft overhead clearance. (1 AC)

#### HARD ROCKWALL

This unit must be pulled into place with the vehicle that tows it. It requires an area of 25ft x 15ft to operate. Uper of the second se

Requires a minimum of a 12ft x 12ft area and NO AC Power Circuit

BACKYARD OBSTACLE

12'W \* 30'L \* 8'H (1 AC)