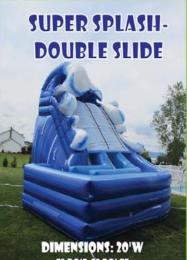

#### Giant Slides! WIPEOUT SUPER SPLASH SUPER SLIDE **DOUBLE SLIDE** 30ftw x 40ftl x 24fth 36' L x 14' W x 19' H 25Ft L x 22Ft W x 19Ft H **2 AC Circuits Requires 1 AC Circuit Requires 2 AC Power Circuits** JUNGLE **DRAGON SLIDE** TROPICAL SLIDE SLIDE Dimensions: 20'w x 30'L x 20' H 20'W x 30'L x 20'H Dimensions: 20'w x 30'L x 22' H 1 AC Circuit **Requires 2 power circuits** 2 AC Circuits ARACHNID SHARK SLIDE **EXCALIBUR** CLIMB & SLIDE SLIDE We put a unique twist on the giant slide. Climb to the top of the slide just like a spider! Once you reach the top slide down. 15'W x 33'L x 28' H (2 AC) 26'W x 43'L x 33' H (2 AC) 24'W x 29'L x 18'H (2 AC)