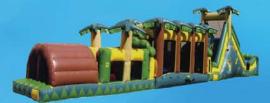

#### TROPICAL OBSTACLE COURSE

(WET OR DRY) TROPICAL OBSTACLE COURSE! THIS NEW UNIT IS A GREAT OBSTACLE COURSE WITH THE TWIST OF HAVING A "WET" SECTION. GREAT FOR THOSE WARM SUNNY DAYS OF SUMMER. IT CAN ALSO BE USED DRY AND IS CHALLENGING FOR ALL AGES. DIMENSIONS: 70FT L X 12FT W X 20FT H. REQUIRES 3 AC CIRCUITS