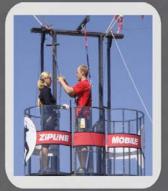

## **EXTREME ATTRACTIONS**

Get ready to zip through the air after taking a leap of faith off Phantom Entertainment's 28 foot high Mobile Zip Line platform!

1-800-357-4268 www.djphantom.com

Tom

One AC circuit is required. We must also be able to tow the zipline into place. If you want this unit set-up on your lawn, quad, or grassy area then we must be able to drive on that area to put the unit in place. We require a flat, 35 ft x 200ft space.

The mobile zipline is fun and thrilling but does have a minimum weight requirement of 60 lbs and a maximum weight limit of 250 lbs.

Phantom Entertainment now offers Paintball at your events. We provide a huge 100ft x 65 ft inflated arena complete with bunkers. All equipment is provided along with 2 Phantom Staff to referee and keep everyone playing safely. Each game lasts about 4-5 minutes. Reserve now for your next event.